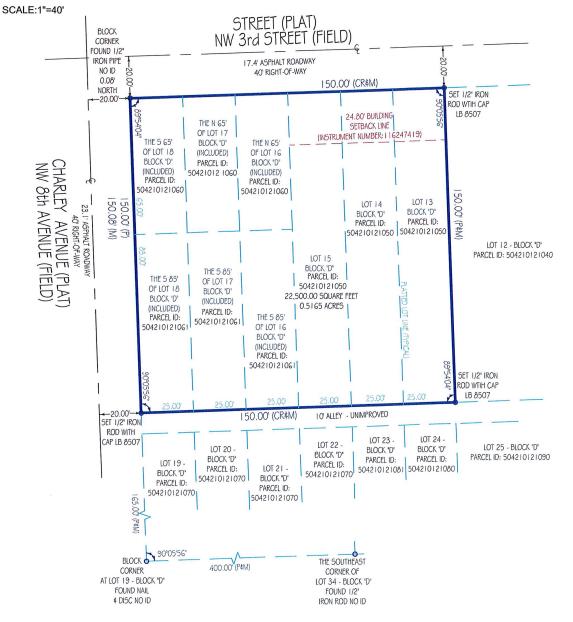

## SKETCH OF DESCRIPTION

peper To lad copy by officers sign off

NOTE: REZONING FROM RESIDENTIAL MULTIFAMILY MID RISE/MEDIUM HIGH DENSITY DISTRICT (RMM-25) TO NORTHWEST REGIONAL ACTIVITY CENTER - MIXED USE WEST (NWRAC-MUW)

### LEGAL DESCRIPTION

NOTE: REZONING FROM RESIDENTIAL MULTIFAMILY MID RISE/MEDIUM HIGH DENSITY DISTRICT (RMM-25) TO NORTHWEST REGIONAL ACTIVITY CENTER - MIXED USE WEST (NWRAC-MUW)

SCALE:1"=40'

LOTS 13, 14, 15, 16, 17 AND 18, BLOCK D OF FT. LAUDERDALE LAND \$ DEVELOPMENT COMPANY BLOCK 6 TOWN OF FORT LAUDERDALE, ACCORDING TO THE PLAT THEREOF AS RECORDED IN PLAT BOOK 1, PAGE(S) 57, OF THE PUBLIC RECORDS OF DADE COUNTY, FLORIDA.

### NOTES:

- 1) THIS IS NOT A SKETCH OF SURVEY AND DOES NOT REPRESENT A FIELD SURVEY.
- 2) SUBJECT TO EXISTING EASEMENTS, RIGHTS OF WAYS, COVENANTS, RESERVATIONS AND RESTRICTIONS OF RECORD, IF ANY.
- 3) THIS SKETCH IS NOT VALID WITHOUT THE ORIGINAL SIGNATURE AND RAISED SEAL OR AN ELECTRONIC SIGNATURE AND SEAL OF A FLORIDA LICENSED SURVEYOR AND MAPPER