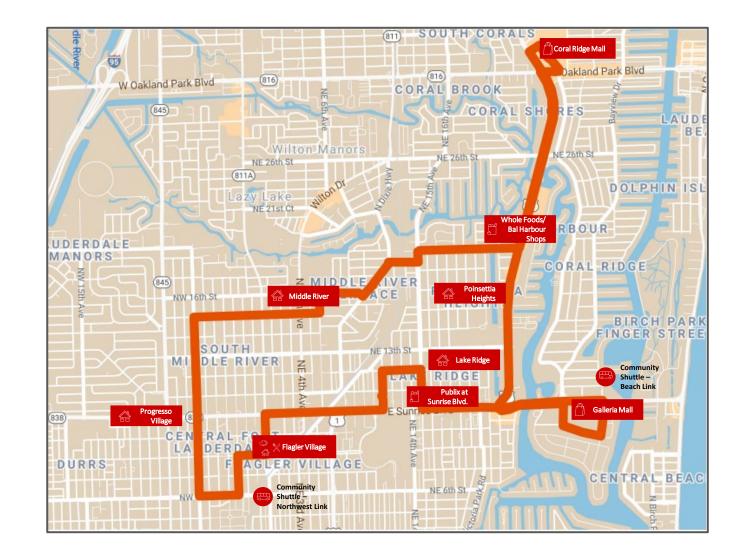

## Sunrise North Link (New service)

This request will connect Northwest and Northeast Fort Lauderdale through a loop that starts and culminates at the Galleria Mall. This route will also complement the proposed Galt Mile Link service.

## Friday, Saturday, and Sunday, 12pm to 8pm

2 shuttles (Eastbound towards Progresso/ Flagler Village and Northbound towards US-1/ Coral Ridge Mall) with 35-minute headway

\*\*\* This is just a preliminary service proposal for funding application purposes. If approved, staff will conduct public outreach to fine-tune route alignment and service hours.