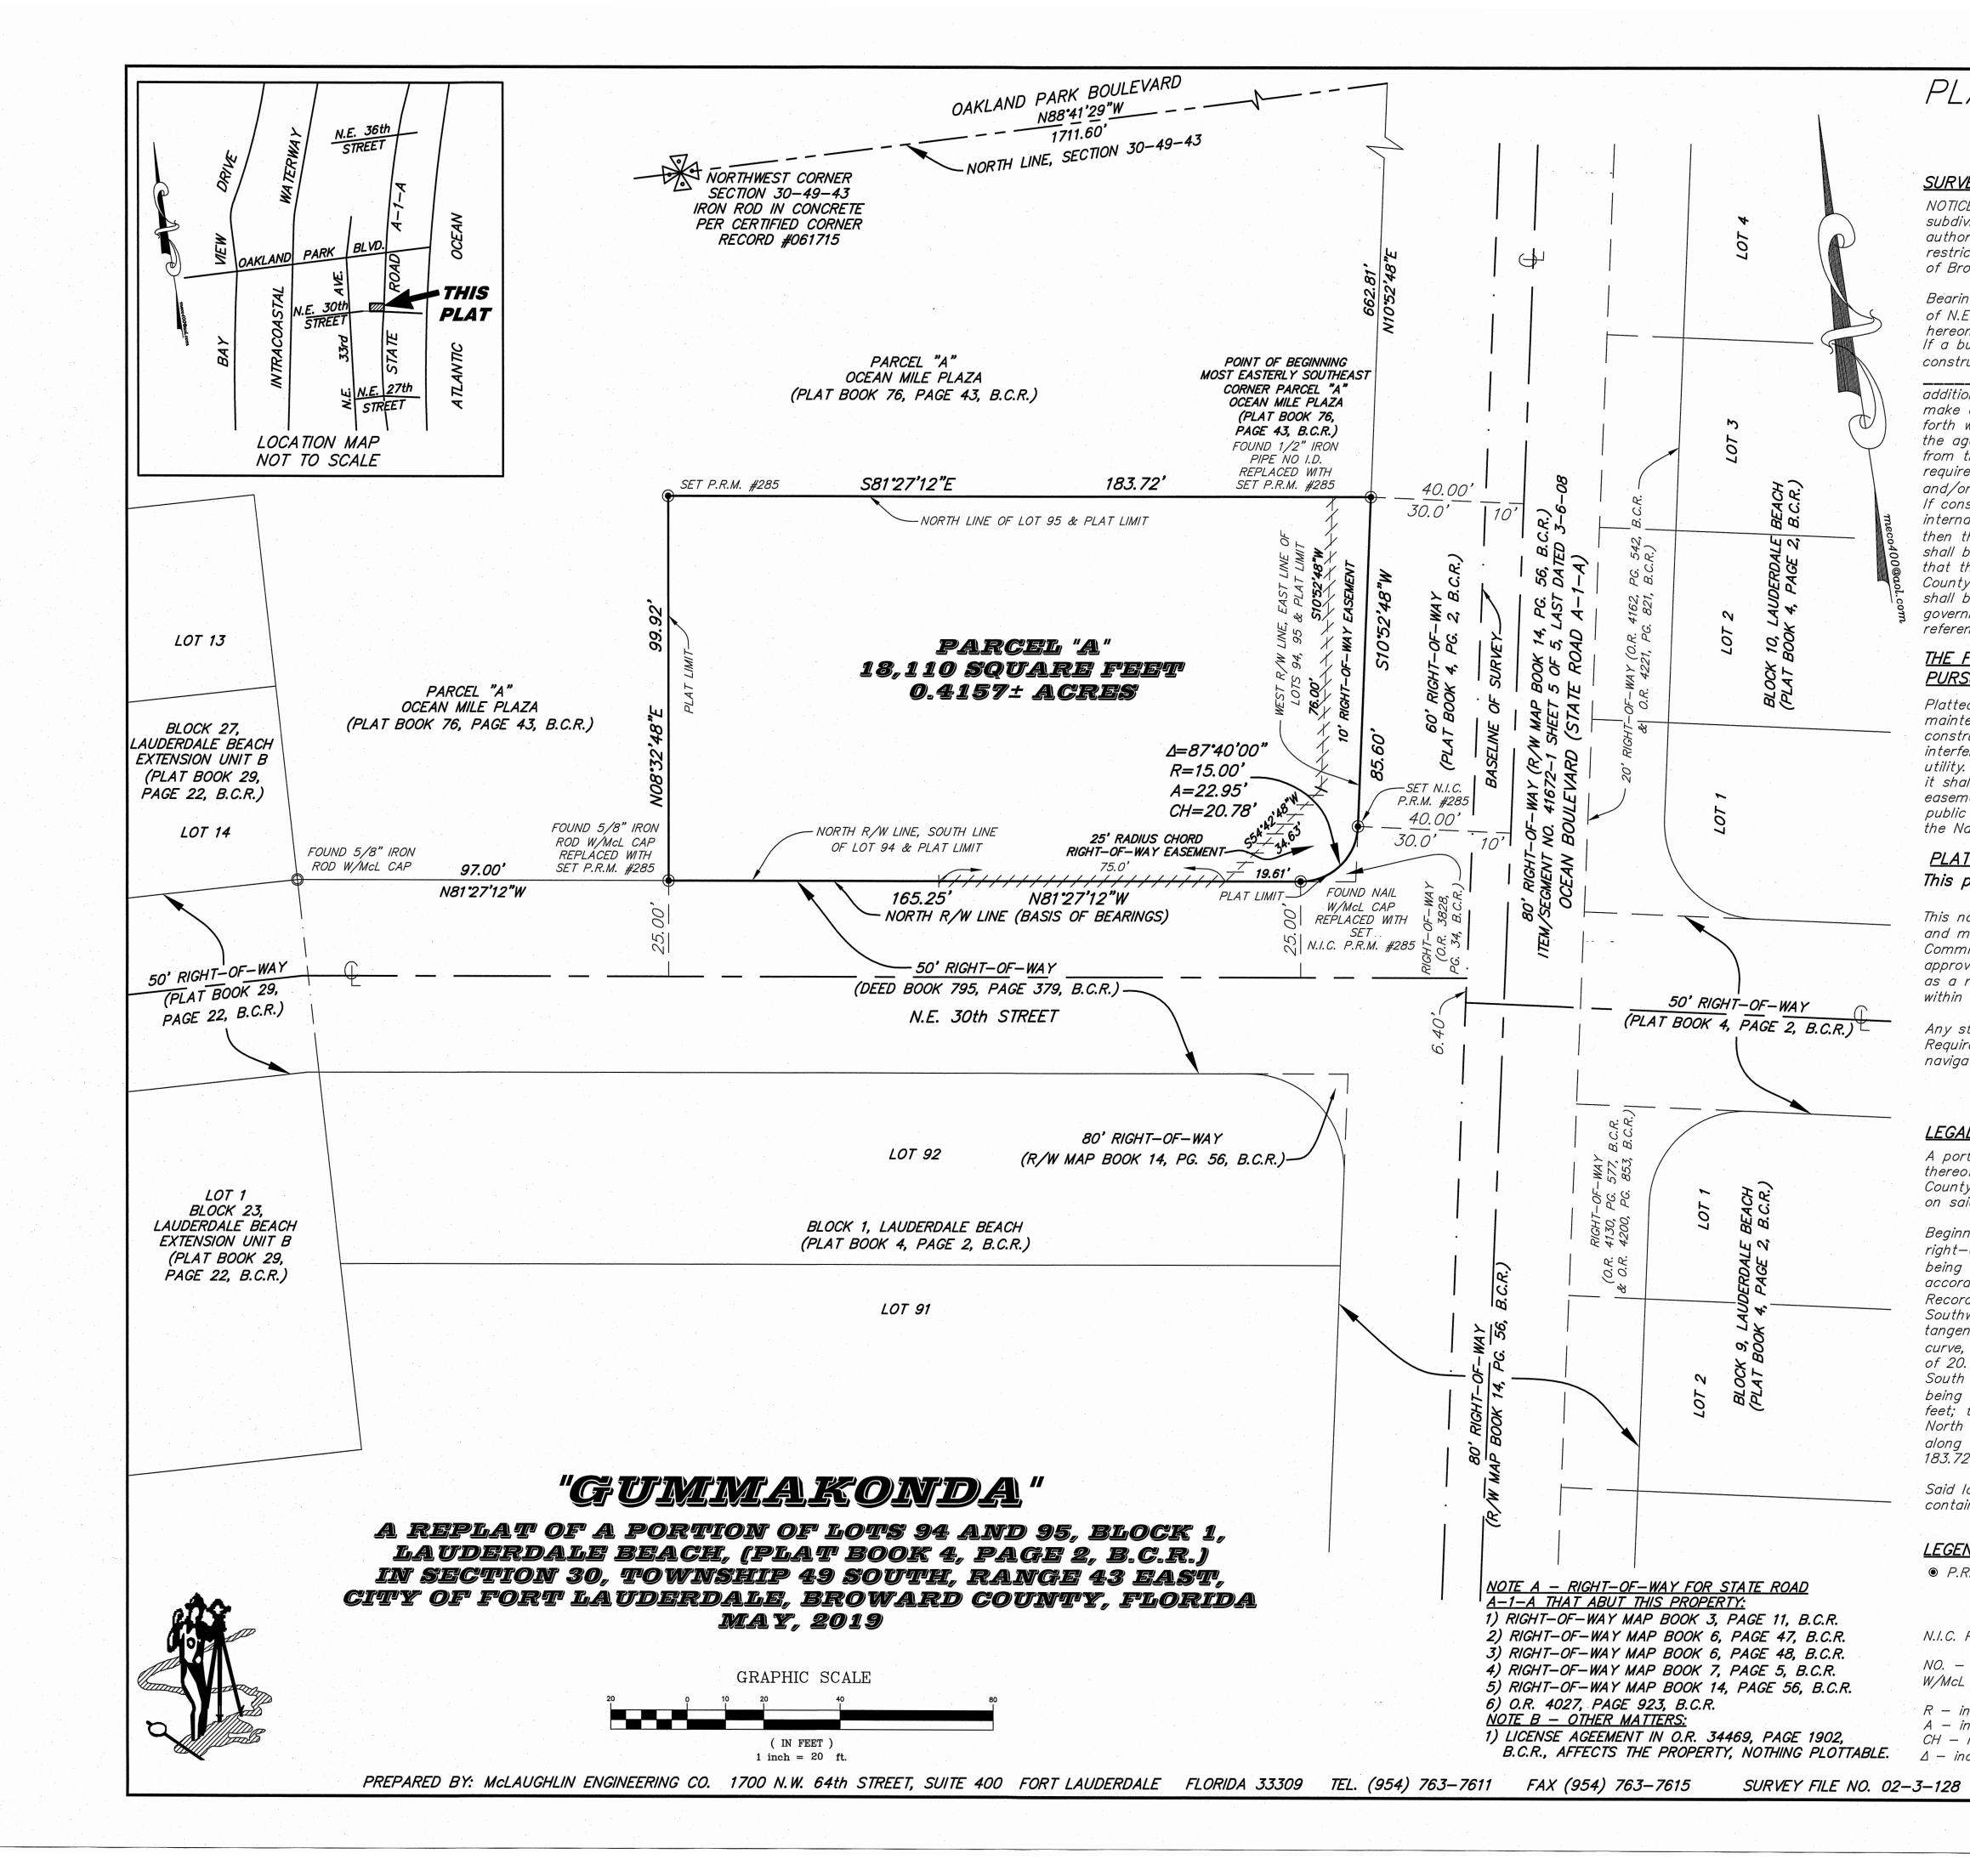

# "GUMMAKONDA"

A REPLAT OF A PORTION OF LOTS 94 AND 95, BLOCK 1, LAUDERDALE BEACH, (PLAT BOOK 4, PAGE 2, B.C.R.) IN SECTION 30, TOWNSHIP 49 SOUTH, RANGE 43 EAST, CITY OF FORT LAUDERDALE, BROWARD COUNTY, FLORIDA MAY, 2019

#### SURVEYOR'S NOTES:

NOTICE: This plat, as recorded in its graphic form, is the official depiction of the subdivided lands described herein and will in no circumstances be supplanted in authority by any other graphic or digital form of the plat. There may be additional restrictions that are not recorded on this plat that may be found in the public records of Broward County, Florida.

Bearings shown refer to an assumed datum, and assume the North right-of-way line of N.E. 30 Street, as North 81°27'12" West, referenced by monumentation as shown hereon.

If a building permit for a principal building (excluding dry models, sales and construction offices) and first inspection approval are not issued by

#### LEGAL DESCRIPTION:

A portion of Lots 94 and 95, Block 1, LAUDERDALE BEACH, according to the plat thereof, as recorded in Plat Book 4, Page 2, of the Public Records of Broward County, Florida, more particularly described as follows with all interior angles based on said plat:

Beginning at the intersection of the North line of said Lot 95 with the West right—of—way line of State Road A—1—A (North Ocean Boulevard) (80 feet wide), said being at the most Easterly Southeast corner of Parcel "A", Ocean Mile Plaza, according to the plat thereof, as recorded in Plat Book 76, Page 43 of said Public Records, said intersection forming an interior angle of 87°40'00"; thence Southwesterly along said West right-of-way line, 85.60 feet to the beginning of a tangent curve concave to the Northwest; thence Southwesterly along the arc of said curve, having a radius of 15.00 feet, a central angle of 87°40'00", a chord distance of 20.78 feet, an arc distance 22.95 feet to the point of tangency lying on the South line of said Lot 94; thence Westerly along said South line of Lot 94, same being the North right-of-way line of Northeast 30th Street (50 feet wide), 165.25 feet; thence departing said South line at a right angle, Northerly 99.92 feet to the North line of said Lot 95; thence Easterly at right angles to the previous course, along the North line of said Lot 95, same being the South line of said Parcel "A". 183.72 feet to the Point of Beginning.

Said lands situate and being in the City Fort Lauderdale, Broward County, Florida, containing 18,110 square feet or 0.4157 acres, more or less.

## LEGEND:

• P.R.M. – indicates Permanent Reference Monument (4"x4"x24" Concrete monument w/brass disk stamped "McLaughlin Eng. Co."-L.B. 285) N.I.C. P.R.M. - indicates nail with P.R.M. cap #285 NO. – indicates number W/McL CAP - indicates McLaughlin

L.B. — indicates Licensed Business Number P.B. PG. – indicates Plat Book & Page B.C.R. - indicates Broward County Records D.C.R — indicates Miami—Dade County Records O.R., PG., – indicates Official Record, Paae R/W - indicates Right-of-Way – indicates centerline

034-MP-19

1-8-20

LEGEND CONTINUED:

nail with cap ////// – indicated Non-Vehicular Access Line R – indicates Radius A – indicates Arc Distance

CH - indicates Chord Distance  $\Delta$  – indicates Central Anale (Delta)