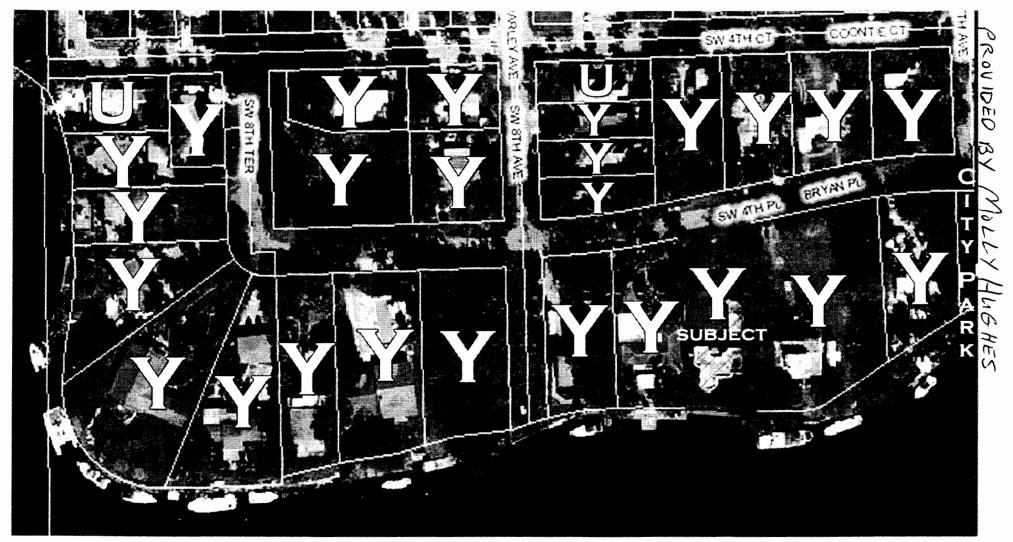

# Neighbors in Support of Demolition

Y = Neighbors in support of demolition- 25 households - 39 voters
N= Neighbors against demolition (NONE) - 0 voters
U= Neighbors unable to be reached - 2 households

2008

716 Bryan Place, Fort Lauderdale, FL -- shown in red

Yellow highlight denotes surrounding owner-residents in favor of demolition of 716 Bryan Place

Y = Neighbors in support of demolition- 14 households in favor N= Neighbors against demolition - 1 household (**NOW IN FAVOR**)