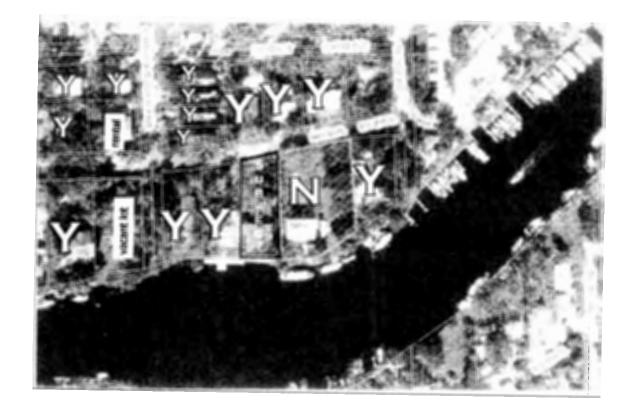

2008

716 Bryan Place, Fort Lauderdale, FL -- shown in red

Yellow highlight denotes surrounding owner-residents in favor of demolition of 716 Bryan Place

Y = Neighbors in support of demolition- 14 households in favor N= Neighbors against demolition - 1 household (**NOW IN FAVOR**)