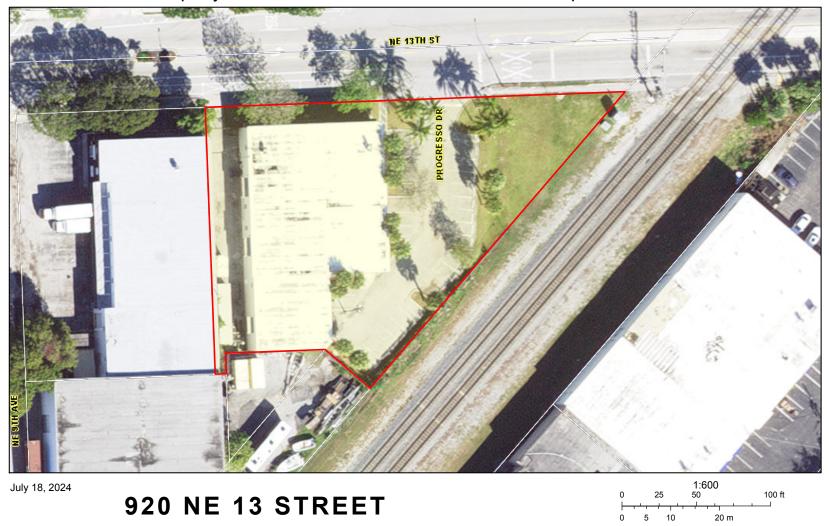

Property Id: 494234030570

\*\*Please see map disclaimer

Flight Date: Jan 1, 2024 & Jan 29, 2024 Broward County Property Appraiser

| Site Address              | 920-922 NE 13 STREET, FORT LAUDERDALE FL 33304                                                                                                                                                                                                                                                                                                                                                                                   | ID#          | 4942 34 03 0570 |  |  |  |
|---------------------------|----------------------------------------------------------------------------------------------------------------------------------------------------------------------------------------------------------------------------------------------------------------------------------------------------------------------------------------------------------------------------------------------------------------------------------|--------------|-----------------|--|--|--|
| Property Owner            | CALL OF AFRICA REALTY INC                                                                                                                                                                                                                                                                                                                                                                                                        | Millage 0312 |                 |  |  |  |
| Mailing Address           | 920 NE 13 ST FORT LAUDERDALE FL 33304                                                                                                                                                                                                                                                                                                                                                                                            | Use          | 48-01           |  |  |  |
| Abbr Legal<br>Description | PROGRESSO 2-18 D & PT 35-49-42 POR BLK 109 & ADJ LANDS LYING ELY OF BLK 109 DESC AS: COMM AT MOST SLY COR BLK 109, NE 198.46 TO C/L OF VAC ALLEY (PER OR 13946/98),N ALG C/L 72.19 TO POB CONT N 166.24, E 275.50 TO NWLY R/W/L FEC RR,SW 226.67, W 121.30 TO POB,TOG W/ VAC'D PORTIONS AS DESC IN OR 28463/468,ALSO PT OF VACA R/W DESC AS:COMM MOST SLY COR OF SAID BLK 109,NE 296.92 TO POB, E 54.67,SW 37.16,NW 40.10 TO POB |              |                 |  |  |  |