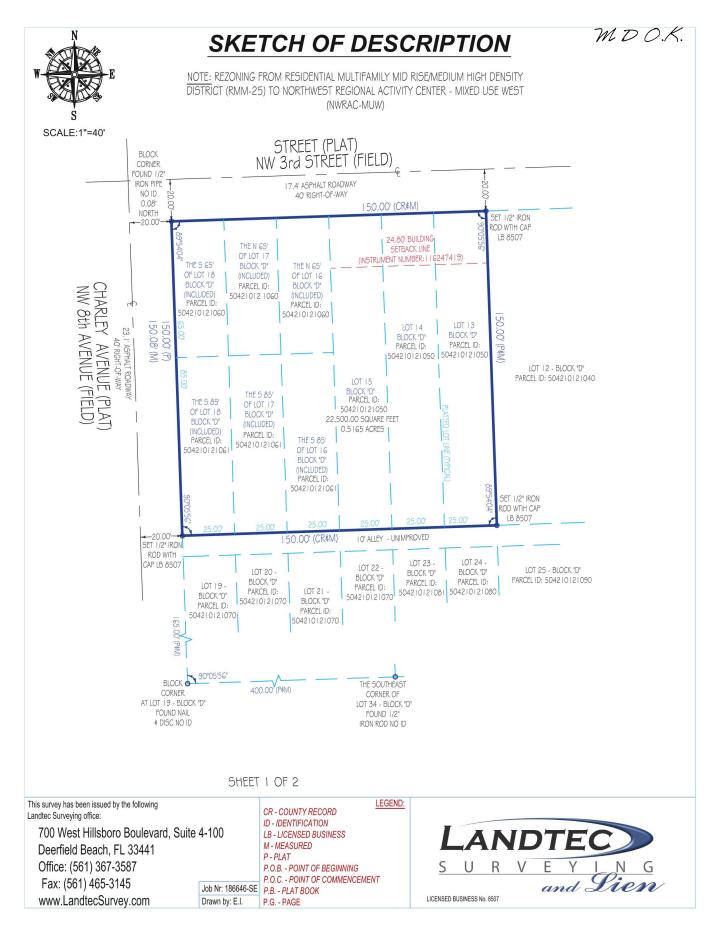

CAM #24-0605 Exhibit 3 Page 1 of 2

MDO.K.

NOTE: REZONING FROM RESIDENTIAL MULTIFAMILY MID RISE/MEDIUM HIGH DENSITY DISTRICT (RMM-25) TO NORTHWEST REGIONAL ACTIVITY CENTER - MIXED USE WEST (NWRAC-MUW)

SCALE:1"=40'

## LOTS 13, 14, 15, 16, 17 AND 18, BLOCK D OF FT. LAUDERDALE LAND & DEVELOPMENT COMPANY BLOCK 6 TOWN OF FORT LAUDERDALE, ACCORDING TO THE PLAT THEREOF AS RECORDED IN PLAT BOOK 1, PAGE(S) 57, OF THE PUBLIC RECORDS OF DADE COUNTY, FLORIDA.

NOTES:

 THIS IS NOT A SKETCH OF SURVEY AND DOES NOT REPRESENT A FIELD SURVEY.
SUBJECT TO EXISTING EASEMENTS, RIGHTS OF WAYS, COVENANTS, RESERVATIONS AND RESTRICTIONS OF RECORD, IF ANY.
THIS SKETCH IS NOT VALID WITHOUT THE ORIGINAL SIGNATURE AND RAISED SEAL OR AN ELECTRONIC SIGNATURE AND SEAL OF A FLORIDA LICENSED SURVEYOR AND MAPPER