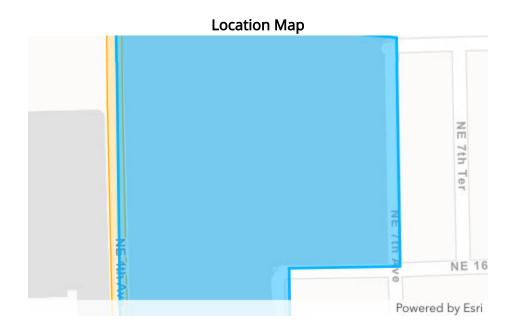

#### 2. Outdoor Event.

The Applicant is permitted to operate or sponsor the outdoor event titled, "STONEWALL PRIDE" (hereinafter referred to as the "Event"), only on the date(s), time(s), and with any approved road closure(s) and music exemption(s), as set forth in the attached Schedule 1 ("Exhibit B"), and at the location particularly described in the attached Event Location

Map ("Exhibit C") and Event Site Plan ("Exhibit D") (if applicable), which are attached hereto and made a part of this Agreement.