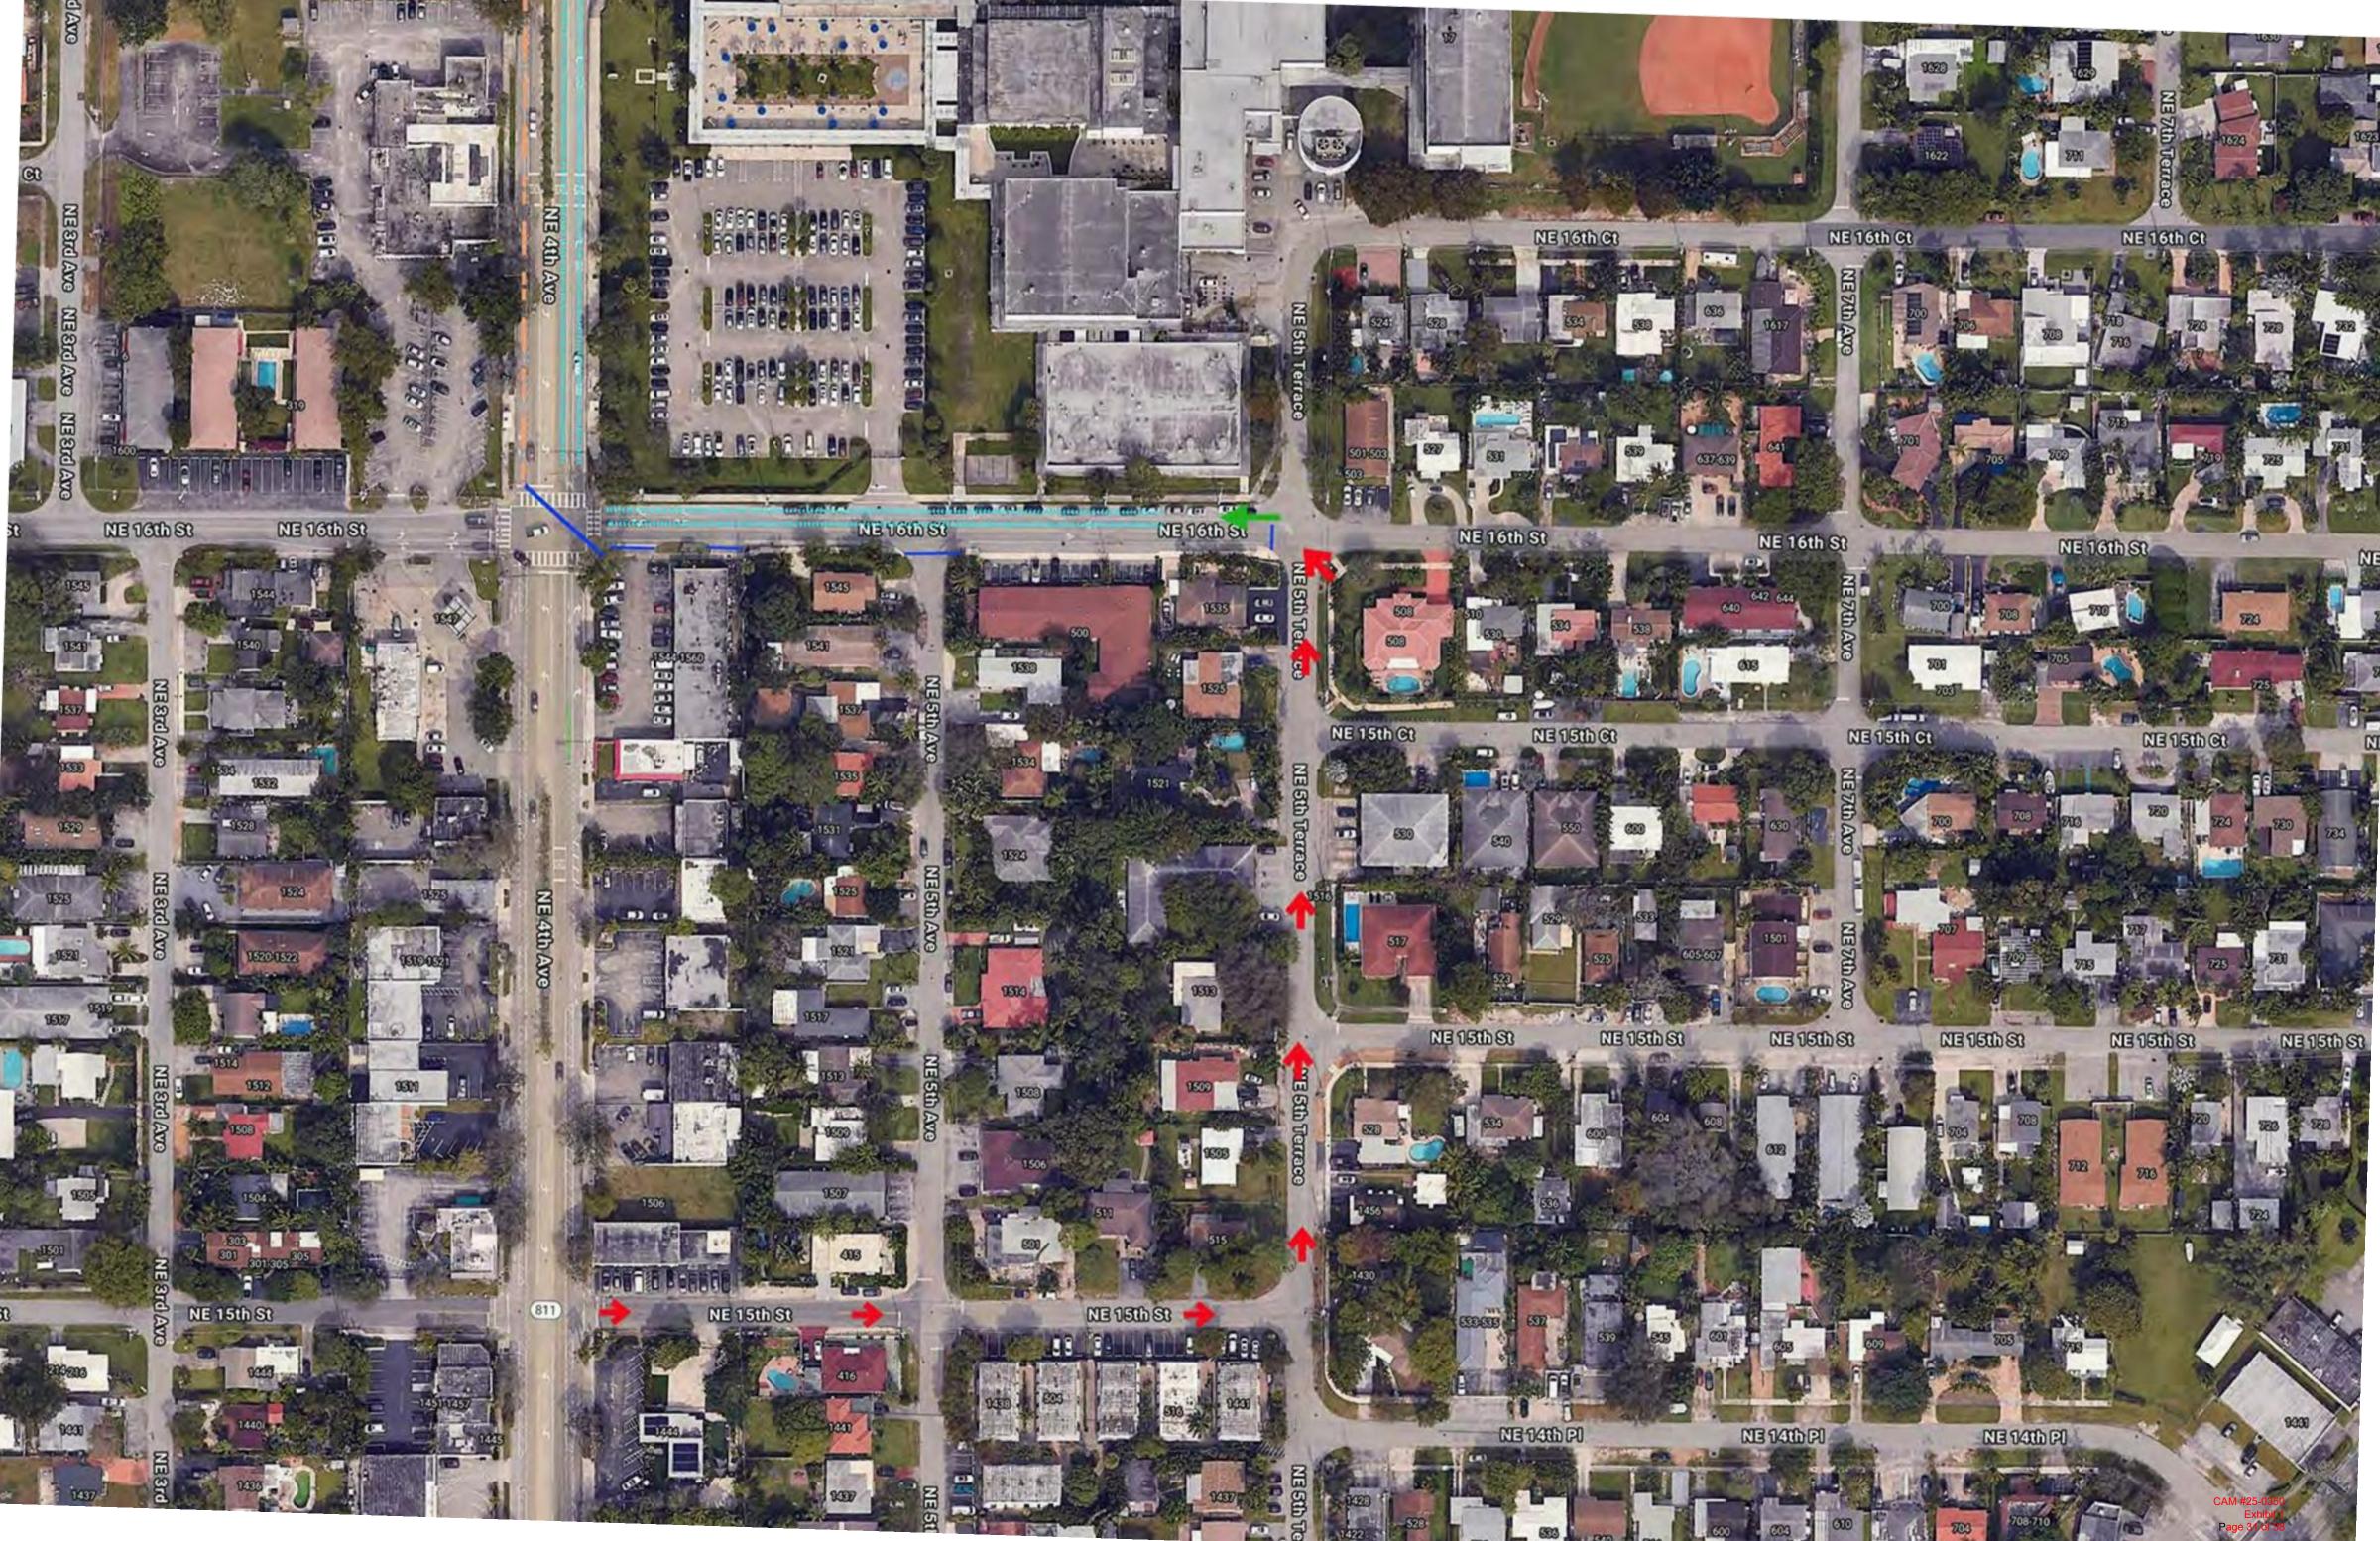

## **Road Closings**

| Road Closings? | Define closure(s):                                                 |
|----------------|--------------------------------------------------------------------|
| Yes            | MOT will be included in MOT submitted to the State by Wilton       |
|                | Manors. West side of the street opposite of the residential houses |
|                | on NE 7th Ave to the North " " on NE 16th Ct to the West " " on NE |
|                | 5th Ter. to the whole street of NE 16th St onto NE 4th Ave.        |

#### Partial Closures: (4:00pm - 9:30pm)

- West side of NE 7th Avenue (from NE 17th Court to NE 16th Court)
- North side of NE 16th Court (from NE 7th Avenue to NE 5th Terrace)
- West side of NE 5th Terrace (from NE 16th Court to NE 16th Street)

#### Partial Closures (4:00am - 7:30pm)

- NE 4th Avenue (from NE 16th Street to the Bridge)
  - o Counterflow in southbound lane
  - o (7:30pm 9:30pm) this will be transitioned to Southbound traffic only

#### **Full Closures (4:00pm - 9:30pm)**

Submitted Time: April 21, 2025 6:03 PM

• NE 16th Street (from NE 5th Terrace to NE 4th Avenue)

| Company Name:              | Contact:         | Contact Phone #: |
|----------------------------|------------------|------------------|
| MOT will be included in    | Jeffrey Sterling | (954) 610-1270   |
| MOT submitted to the State |                  |                  |
| by Wilton Manors.          |                  |                  |