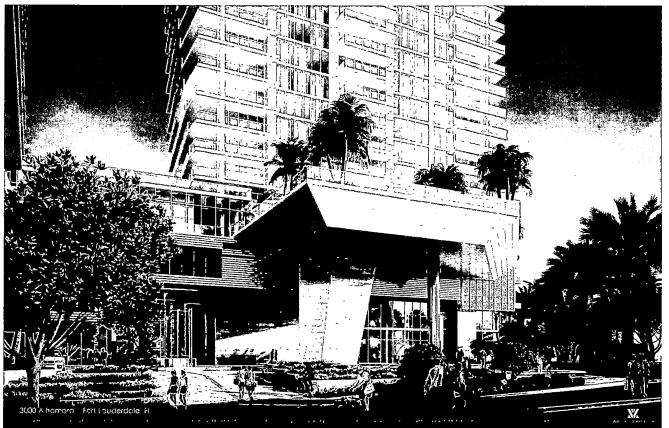

WHEREAS, applicant, KT Seabreeze Atlantic, LP, has submitted a development plan known as "3000 Alhambra", located at 3000 Alhambra Street, Fort Lauderdale, Florida, as part of the zoning application to develop a residential development consisting of 215 residential units, 5,150 square feet of ground floor retail and restaurant space, and public parking, to be rezoned as more particularly described in Exhibit "A" attached hereto and incorporated herein; and

## 3000 ALHAMBRA

3000 ALHAMBRA STREET FORT LAUDERDALE, FL 33304

PLANNED DEVELOPMENT DISTRICT SUBMISSION - 06/21/2019 UPDATED 05-01-2020

<u>CIVIL ENGINEER</u> FLYNN ENGINEERING SERVICES

> 241 COMMERCIAL BLVD. LAUDERDALE-BY-THE-SEA, FL 33308 T: 954,522,1004