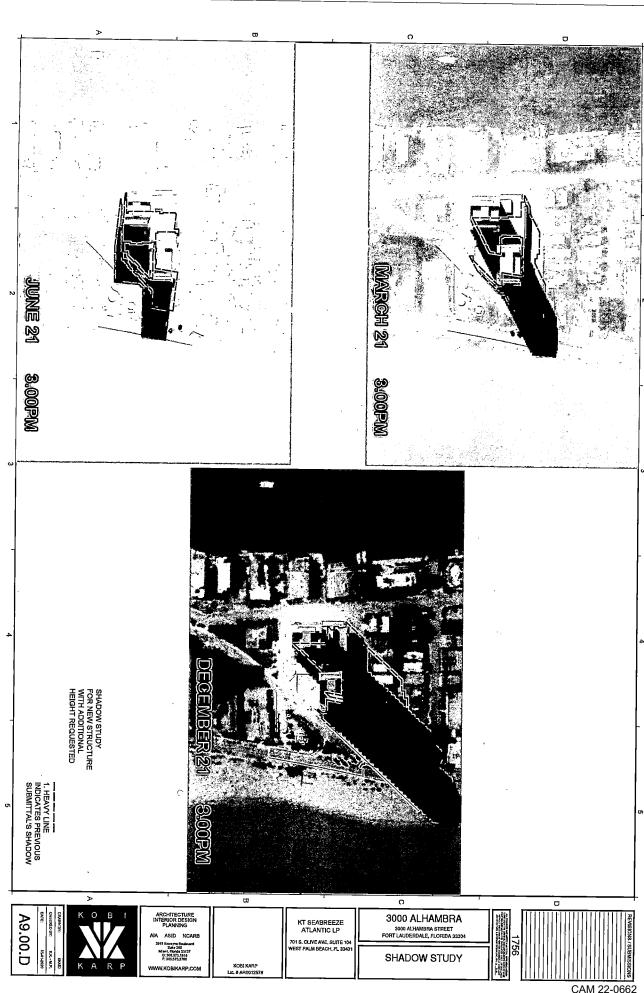

PEDESTRIAN LEVEL RENDERING

DRAWN DY: KX.-M.P.
DATE: 65-01-9999

A8.09



ARCHITECTURE
INTERIOR DESIGN
PLANNING

AIA ASID NCARB

2015 Biscapin Backered
Soft 200
10 min. Fisicia 33137
0: 204.573.118
0: 305.73.119
0: 305.73.119
0: 305.73.119
0: 305.73.119

KOBI KARP

KT SEABREEZE ATLANTIC LP 701 S. OLIVE AVE, SUITE 104 WEST PALM BEACH, FL 3340 3000 ALHAMBRA 3000 ALHAMBRA STREET FORT LAUDERDALE, FLORIDA 33304

RENDERING 9



CAM 22-0662 Exhibit 2 Page 19 of 28



DRIVE SALAGO



ARCHITECTURE INTERIOR DESIGN PLANNING AIA ASID NGARB 2915 Secure Business Namel, Florida 31317 C 300, 573,1918 F. 395,573,3756

KCBI KARP
Lic. 9 AR0012578

KT SEABREEZE ATLANTIC LP 701 S. OLIVE AVE., SUITE 104 NEST PALM BEACH, FL 33401 3000 ALHAMBRA 3000 ALHAMBRA STREET FORT LAUDERDALE, FLORIDA 33304

RENDERING 12





Exhibit 2
Page 21 of 28







- EASEMENTS (SIDEWALK/CORNER CHORD) TO CITY OF FORT LAUDERDALE EASEMENTS (CORNER CHORD/TRAFFIC WAYS) TO FDOT
- PROVISIONS AND ENHANCEMENTS FOR PEDESTRIANS WITH WIDER SIDEWALKS, LIGHTING, LANDSCAPE
- 15,500SF OF ROW IMPROVEMENTS
- MULTI-MODAL CONNECTIONS
- PUBLIC BIKE STORAGE & MAINTENANCE PLAZA
- LANDSCAPING TO MAXIMIZE SHADE AND IMPROVE AESTHETIC APPEARANCE
- IMPROVED LIGHTING ALONG THE (ALHAMBRA, BIRCH AND SEBASTIAN)
- ADDING ON-STREET DRAINAGE FOR SEBASTIAN AND ALHAMBRA STREET
- WASTEWATER CAPITAL EXPANSION FEES \$242,718
- FORT LAUDERDALE PARK IMPACT FEES \$418,425

#### SITE DESIGN (ON-SITE):

- BUILDING IS PUSHED +52' WESTWARD (AWAY FROM A1A) FROM THE COASTAL CONTROL LINE
- BUILDING HAS TWO SEPARATED TOWERS VERSUS ONE MONOLITHIC TOWER.
- 5TH ELEMENT F