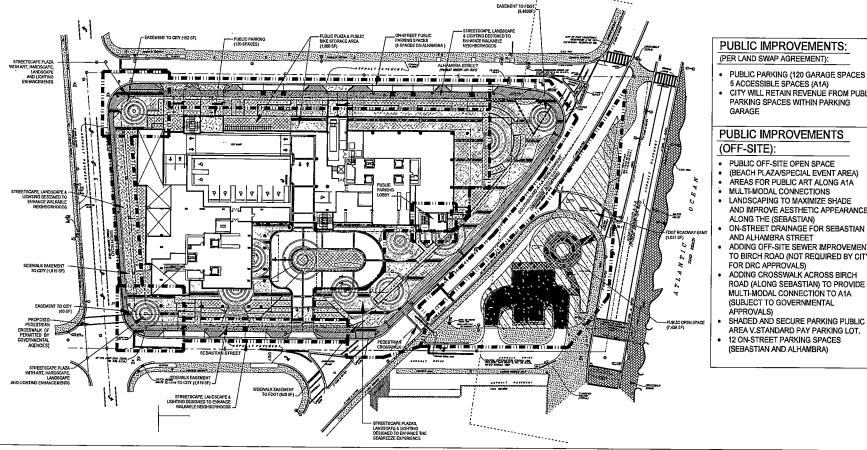

ROM THE COASTAL CONTROL LINE
- BUILDING HAS TWO SEPARATED TOWERS VERSUS ONE MONOLITHIC TOWER.
- 5TH ELEMENT FACADE ATTRACTIVE HIGHER LEVEL ELEMENTS FOR THOSE LOOKING DOWN/ACROSS FROM ABOVE (ADJACENT PROPERTIES).

#### LEGEND:



\* ADDITIONAL (PRIVATE) OPEN SPACE IS PROVIDED AT LEVEL 4 (49,586 SF)

PUBLIC IMPROVEMENTS:

- PUBLIC PARKING (120 GARAGE SPACES +
- CITY WILL RETAIN REVENUE FROM PUBLIC PARKING SPACES WITHIN PARKING
- LANDSCAPING TO MAXIMIZE SHADE AND IMPROVE AESTHETIC APPEARANCE
- ON-STREET DRAINAGE FOR SEBASTIAN
- ADDING OFF-SITE SEWER IMPROVEMENTS TO BIRCH ROAD (NOT REQUIRED BY CITY
- ROAD (ALONG SEBASTIAN) TO PROVIDE MULTI-MODAL CONNECTION TO A1A (SUBJECT TO GOVERNMENTAL
- AREA V.STANDARD PAY PARKING LOT.



PUBLIC I

3000 ALHAMBRA - PDD

NORTH

DRC POD#19001 DOCUMENTS

SEAL





CAM 22-0662 Exhibit 2 Page 25 of 28



### McLAUGHLIN ENGINEERING COMPANY *LB#285*

ENGINEERING \* SURVEYING \* PLATTING \* LAND PLANNING 1700 N.W. 64th STREET #400, FORT LAUDERDALE, FLORIDA 33309 PHONE (954) 763-7611 \* FAX (954) 763-7615

Michael Digitally signed by Michael Donald

Donaldson Date: 2020.07.30

son

08:41:03 -04'00'

## SKETCH AND DESCRIPTION TO ACCOMPANY REZONING PETITION FROM ABA TO PDD SHEET 1 OF 2 SHEETS

LEGAL DESCRIPTION:

All of Lots 7, 8, 9, 10, 11, 12, 13, 16, 17, 18, 19, 20 and a portion of Lots 1, 2, 3, 4, 6, 14 and 15, Block 5, LAUDERDALE MAR, according to the plat thereof, as recorded in Plat Book 7, Page 30, of the public records of Broward County, Florida, more fully described as follows:

Beginning at the most East Northwest corner of said Lot 13: thenc