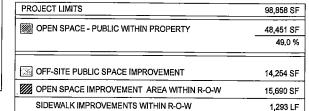

D/TRAFFIC WAYS) TO FDOT
- PROVISIONS AND ENHANCEMENTS FOR PEDESTRIANS WITH WIDER SIDEWALKS, LIGHTING, LANDSCAPE
- 15,500SF OF ROW IMPROVEMENTS
- MULTI-MODAL CONNECTIONS
- PUBLIC BIKE STORAGE & MAINTENANCE PLAZA
- LANDSCAPING TO MAXIMIZE SHADE AND IMPROVE AESTHETIC APPEARANCE
- IMPROVED LIGHTING ALONG THE (ALHAMBRA, BIRCH AND SEBASTIAN)
- ADDING ON-STREET DRAINAGE FOR SEBASTIAN AND ALHAMBRA STREET
- WASTEWATER CAPITAL EXPANSION FEES \$242,718
- FORT LAUDERDALE PARK IMPACT FEES \$418,425

#### SITE DESIGN (ON-SITE):

- BUILDING IS PUSHED +52' WESTWARD (AWAY FROM A1A) FROM THE COASTAL CONTROL LINE
- BUILDING HAS TWO SEPARATED TOWERS VERSUS ONE MONOLITHIC TOWER.
- 5TH ELEMENT FACADE ATTRACTIVE HIGHER LEVEL ELEMENTS FOR THOSE LOOKING DOWN/ACROSS FROM ABOVE (ADJACENT PROPERTIES).

#### LEGEND:



\* ADDITIONAL (PRIVATE) OPEN SPACE IS PROVIDED AT LEVEL 4 (49,586 SF)

PUBLIC IMPROVEMENTS:

- PUBLIC PARKING (120 GARAGE SPACES +
- CITY WILL RETAIN REVENUE FROM PUBLIC PARKING SPACES WITHIN PARKING
- LANDSCAPING TO MAXIMIZE SHADE AND IMPROVE AESTHETIC APPEARANCE
- ON-STREET DRAINAGE FOR SEBASTIAN
- ADDING OFF-SITE SEWER IMPROVEMENTS TO BIRCH ROAD (NOT REQUIRED BY CITY
- ROAD (ALONG SEBASTIAN) TO PROVIDE MULTI-MODAL CONNECTION TO A1A (SUBJECT TO GOVERNMENTAL
- AREA V.STANDARD PAY PARKING LOT.



PUBLIC I

3000 ALHAMBRA - PDD

NORTH

DRC POD#19001 DOCUMENTS

SEAL





CAM 22-0662 Exhibit 2 Page 25 of 28



### McLAUGHLIN ENGINEERING COMPANY *LB#285*

ENGINEERING \* SURVEYING \* PLATTING \* LAND PLANNING 1700 N.W. 64th STREET #400, FORT LAUDERDALE, FLORIDA 33309 PHONE (954) 763-7611 \* FA