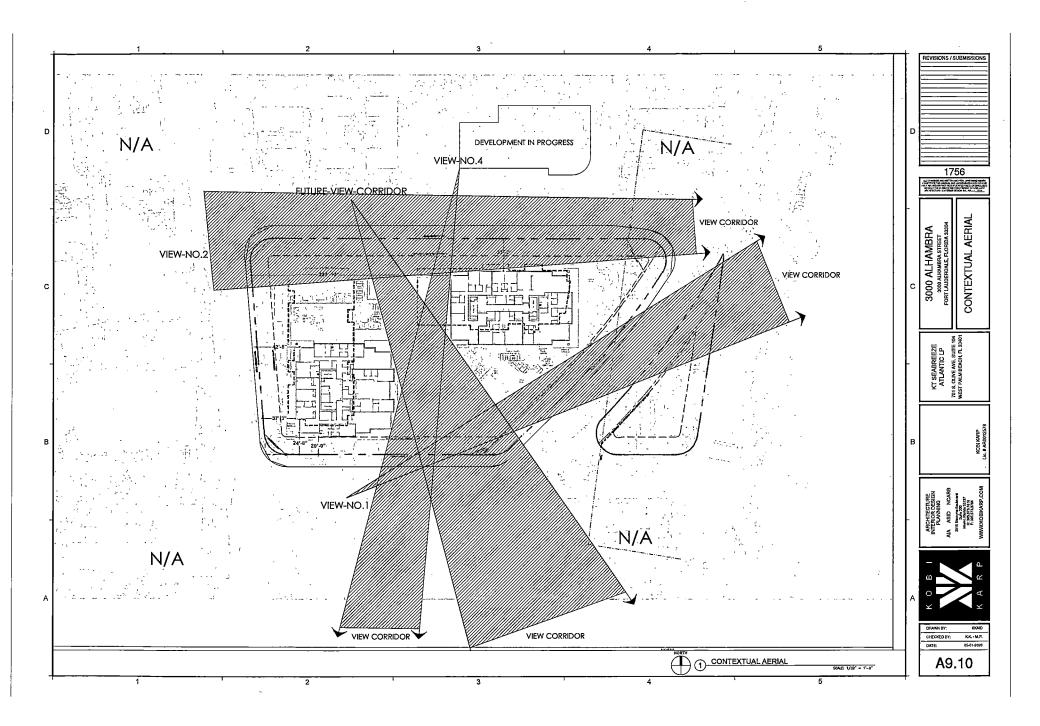

Location: West of Seabreeze Boulevard (SR A-1-A), north of Sebastian Street, east of North Birch Road and south of Alhambra Street

being more particularly described in Exhibit "B" attached hereto and made a part hereof.