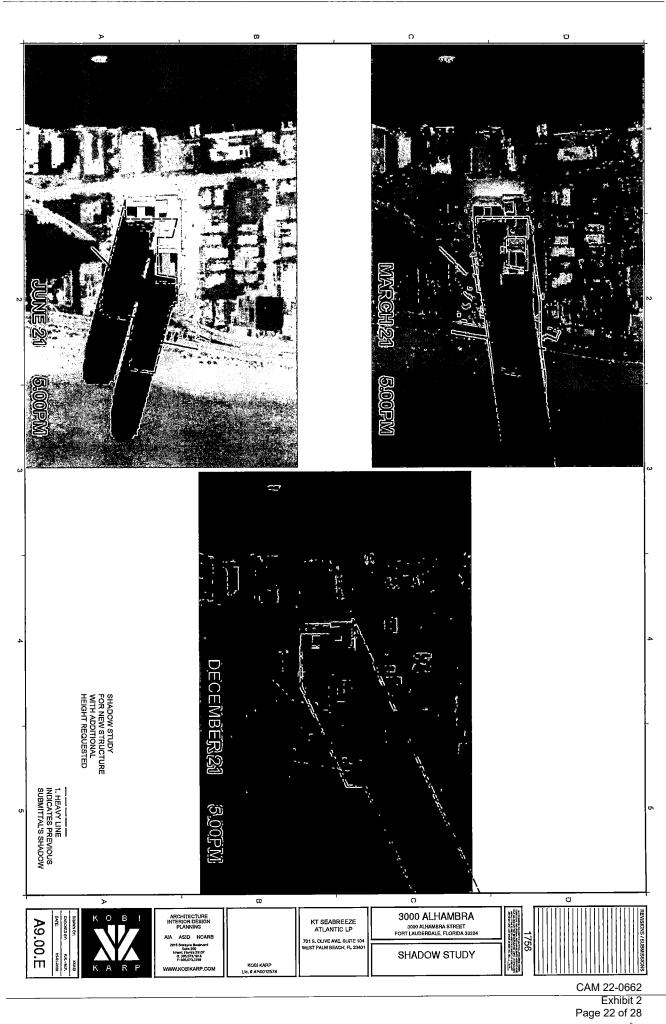

DRAWN DY: KX.-M.P.
DATE: 65-01-9999

A8.09



ARCHITECTURE
INTERIOR DESIGN
PLANNING

AIA ASID NCARB

2015 Biscapin Backered
Soft 200
10 min. Fisicia 33137
0: 204.573.118
0: 305.73.119
0: 305.73.119
0: 305.73.119
0: 305.73.119

KOBI KARP

KT SEABREEZE ATLANTIC LP 701 S. OLIVE AVE, SUITE 104 WEST PALM BEACH, FL 3340 3000 ALHAMBRA 3000 ALHAMBRA STREET FORT LAUDERDALE, FLORIDA 33304

RENDERING 9



CAM 22-0662 Exhibit 2 Page 19 of 28



DRIVE SALAGO



ARCHITECTURE INTERIOR DESIGN PLANNING AIA ASID NGARB 2915 Secure Business Namel, Florida 31317 C 300, 573,1918 F. 395,573,3756

KCBI KARP
Lic. 9 AR0012578

KT SEABREEZE ATLANTIC LP 701 S. OLIVE AVE., SUITE 104 NEST PALM BEACH, FL 33401 3000 ALHAMBRA 3000 ALHAMBRA STREET FORT LAUDERDALE, FLORIDA 33304

RENDERING 12





Exhibit 2
Page 21 of 28







- EASEMENTS (SIDEWALK/CORNER CHORD) TO CITY OF FORT LAUDERDALE EASEMENTS (CORNER CHORD/TRAFFIC WAYS) TO FDOT
- PROVISIONS AND ENHANCEMENTS FOR PEDESTRIANS WITH WIDER SIDEWALKS, LIGHTING, LANDSCAPE
- 15,500SF OF ROW IMPROVEMENTS
- MULTI-MODAL CONNECTIONS
- PUBLIC BIKE STORAGE & MAINTENANCE PLAZA
- LANDSCAPING TO MAXIMIZE SHADE AND IMPROVE AESTHETIC APPEARANCE
- IMPROVED LIGHTING ALONG THE (ALHAMBRA, BIRCH AND SEBASTIAN)
- ADDING ON-STREET DRAINAGE FOR SEBASTIAN AND ALHAMBRA STREET
- WASTEWATER CAPITAL EXPANSION FEES \$242,718
- FORT LAUDERDALE PARK IMPACT FEES \$418,425

#### SITE DESIGN (ON-SITE):

- BUILDING IS PUSHED +52' WESTWARD (AWAY FROM A1A) FROM THE COASTAL CONTROL LINE
- BUILDING HAS TWO SEPARATED TOWERS VERSUS ONE MONOLITHIC TOWER.
- 5TH ELEMENT FACADE ATTRACTIVE HIGHER LEV