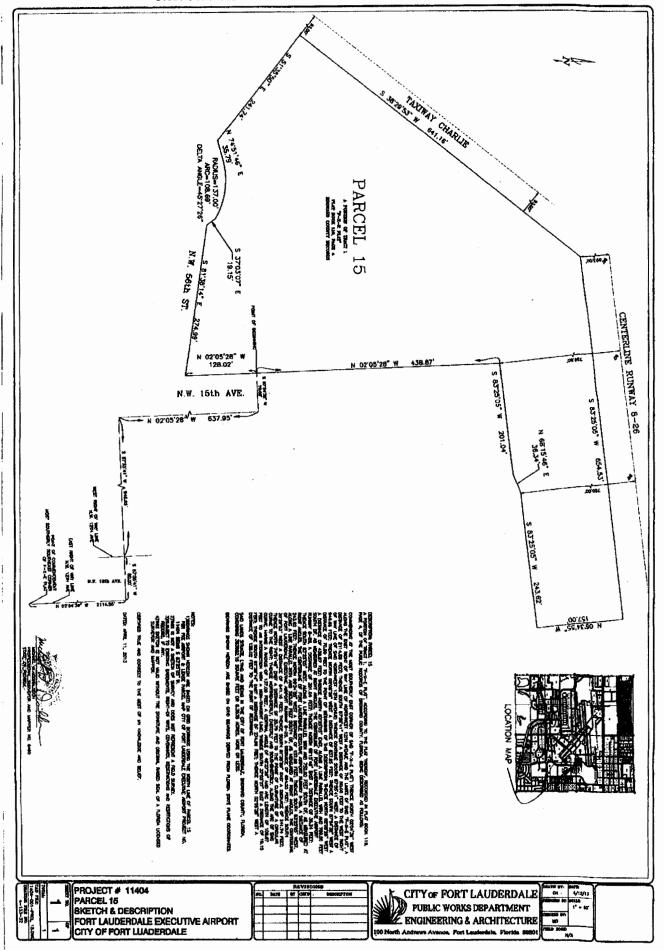

- 1. The above recitals are true and correct and are incorporated herein.
- 2. Exhibit "A" of the Amended and Restated Lease Agreement is hereby deleted and replaced with the attached Revised Exhibit "A" showing the expanded legal description and sketch of the Premises.
- 3. Paragraph 8, RENT, of the Lease Agreement is amended to delete the stricken text and to add the underlined text as follows:

## REVISED EXHIBIT "A" SKETCH AND LEGAL DESCRIPTION OF THE PREMISES

**REVISED EXHIBIT "C"** TO BE CONSTRUCTED OR MAINTAINED AT THE PREMISES EXISTING TAXIMAX ("CHARLIE") Of the state of th 0 B. TEX. 9. 20
I.M. CAND. 9. 20
I.M. CAND H 08 23,43, A 15-00.